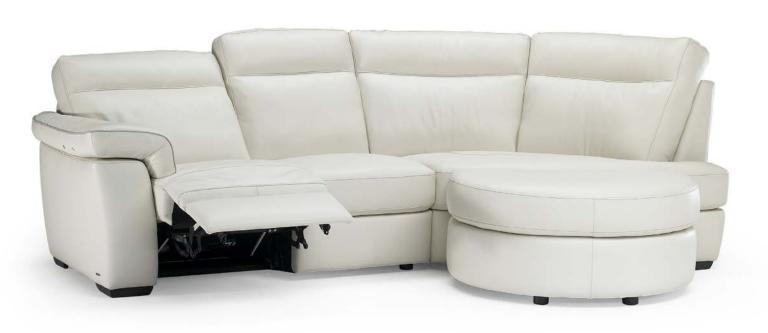

■ vers. 064



■ vers. 048



NATUZZI EDITIONS B757

## **SCHEMATICS**



## **COMPOSITION EXAMPLES**



NATUZZI EDITIONS B757

## TECHNICAL INFORMATION

| *        | COVERING | Leather<br>🗸        | Soft Cover<br>✓ |                    |             |         |
|----------|----------|---------------------|-----------------|--------------------|-------------|---------|
| <b>*</b> | LEGS     | Wood<br>✓           | Metal           | Plastic            | Upholstered |         |
|          | COMFORT  | Standard Comfort  ✓ | Firm Comfort    |                    |             |         |
| *        | FUNCTION | Bed                 | Electric motion | Motion 🗸           | Recliner 🗸  | Sliding |
| *        | OPTIONS  | Nails               | Removable       | Contrast Stitching |             |         |
| NOTES    |