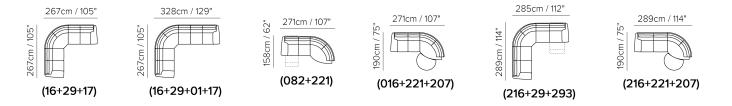

■ vers. 064



■ vers. 048



NATUZZI EDITIONS B757

## **SCHEMATICS**



## **COMPOSITION EXAMPLES**



NATUZZI EDITIONS B757

## TECHNICAL INFORMATION

| *        | COVERING | Leather<br>🗸        | Soft Cover<br>✓ |                    |             |         |
|----------|----------|---------------------|-----------------|--------------------|-------------|---------|
| <b>*</b> | LEGS     | Wood<br>✓           | Metal           | Plastic            | Upholstered |         |
|          | COMFORT  | Standard Comfort  ✓ | Firm Comfort    |                    |             |         |
| *        | FUNCTION | Bed                 | Electric motion | Motion 🗸           | Recliner 🗸  | Sliding |
| *        | OPTIONS  | Nails               | Removable       | Contrast Stitching |             |         |
| NOTES    |          |                     |                 |                    |