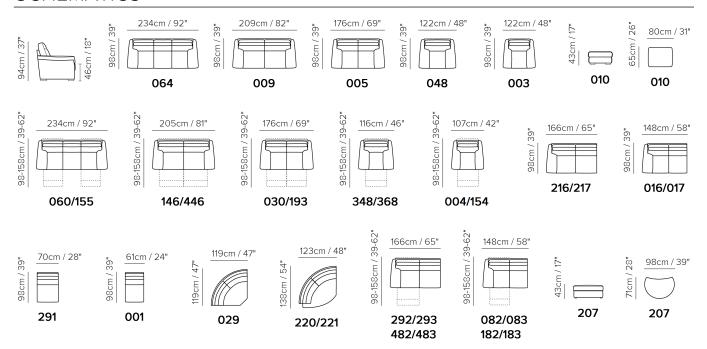

■ vers. 064



■ vers. 048



NATUZZI EDITIONS B757

## **SCHEMATICS**



## **COMPOSITION EXAMPLES**



NATUZZI EDITIONS B757

## TECHNICAL INFORMATION

| *        | COVERING | Leather<br>🗸        | Soft Cover<br>✓ |                    |             |         |
|----------|----------|---------------------|-----------------|--------------------|-------------|---------|
| <b>*</b> | LEGS     | Wood<br>✓           | Metal           | Plastic            | Upholstered |         |
|          | COMFORT  | Standard Comfort  ✓ | Firm Comfort    |                    |             |         |
| *        | FUNCTION | Bed                 | Electric motion | Motion 🗸           | Recliner 🗸  | Sliding |
| *        | OPTIONS  | Nails               | Removable       | Contrast Stitching |             |         |
| NOTES    |          |                     |                 |