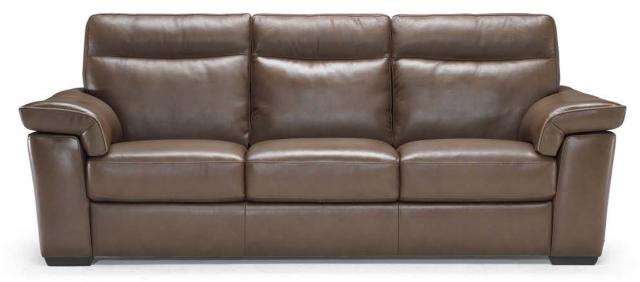

■ vers. 064



■ vers. 048



NATUZZI EDITIONS B757

## **SCHEMATICS**



## **COMPOSITION EXAMPLES**



NATUZZI EDITIONS B757

## TECHNICAL INFORMATION

| *        | COVERING | Leather<br>🗸        | Soft Cover<br>✓ |                    |             |         |
|----------|----------|---------------------|-----------------|--------------------|-------------|---------|
| <b>*</b> | LEGS     | Wood<br>✓           | Metal           | Plastic            | Upholstered |         |
|          | COMFORT  | Standard Comfort  ✓ | Firm Comfort    |                    |             |         |
| *        | FUNCTION | Bed                 | Electric motion | Motion 🗸           | Recliner 🗸  | Sliding |
| *        | OPTIONS  | Nails               | Removable       | Contrast Stitching |             |