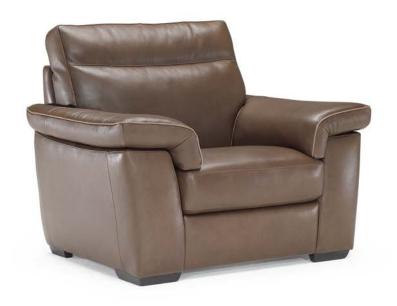

■ vers. 064



■ vers. 048



NATUZZI EDITIONS B757

## **SCHEMATICS**



## **COMPOSITION EXAMPLES**



NATUZZI EDITIONS B757

## TECHNICAL INFORMATION

| *        | COVERING | Leather<br>🗸        | Soft Cover<br>✓ |                    |             |         |
|----------|----------|---------------------|-----------------|--------------------|-------------|---------|
| <b>*</b> | LEGS     | Wood<br>✓           | Metal           | Plastic            | Upholstered |         |
|          | COMFORT  | Standard Comfort  ✓ | Firm Comfort    |                    |             |         |
| *        | FUNCTION | Bed                 | Electric motion | Motion 🗸           | Recliner 🗸  | Sliding |
| *        | OPTIONS  | Nails               | Removable       | Contrast Stitching |             |         |
| NOT